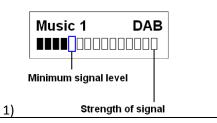

#### **CHOOSING A STATION**

When the auto searching is complete, you can change stations by pressing ▼or ▲.

Music 1 DAB < Programme Type>

### **USING THE DISPLAY BUTTON**

To view further station information, just press the **DISPLAY** button each time to show 1) Radio station name, 2) Frequency, 3) Signal transmission rate and mode, 4) Signal strength, 5)Time, 6) Scrolling station data, and 7) Radio Program Type